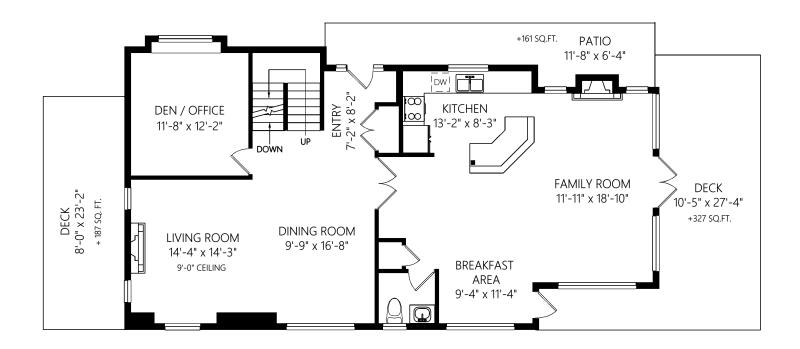

|             |       | Fin. Sq.Ft. | UnFin. Sq.Ft. | Total Sq.Ft. |
|-------------|-------|-------------|---------------|--------------|
| Main Level  |       | 1376        | 0             | 1376         |
| Upper Level |       | 962         | 0             | 962          |
| Lower Level |       | 977         | 0             | 977          |
| Garage      |       | 0           | 397           | 397          |
|             | Total | 3315        | 307           | 3712         |

Shown length and width dimensions are approximate. Area sq.ft. is representative of the on-site measurements. (1" accuracy)

|             |       | Fin. Sq.Ft. | UnFin. Sq.Ft. | Total Sq.Ft. |
|-------------|-------|-------------|---------------|--------------|
| Main Level  |       | 1376        | 0             | 1376         |
| Upper Level |       | 962         | 0             | 962          |
| Lower Level |       | 977         | 0             | 977          |
| Garage      |       | 0           | 397           | 397          |
|             | Total | 3315        | 397           | 3712         |

Shown length and width dimensions are approximate. Area sq.ft. is representative of the on-site measurements. (1" accuracy)

|             | Fin. Sq.Ft. | UnFin. Sq.Ft. | Total Sq.Ft. |
|-------------|-------------|---------------|--------------|
| Main Level  | 1376        | 0             | 1376         |
| Upper Level | 962         | 0             | 962          |
| Lower Level | 977         | 0             | 977          |
| Garage      | 0           | 397           | 397          |
| 7           | otal 3315   | 307           | 3712         |

Shown length and width dimensions are approximate. Area sq.ft. is representative of the on-site measurements. (1" accuracy)