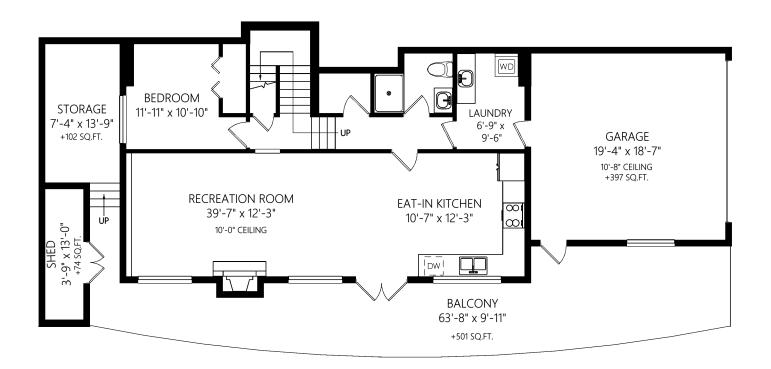

|             |       | Fin. Sq.Ft. | UnFin. Sq.Ft. | Total Sq.Ft. |
|-------------|-------|-------------|---------------|--------------|
| Main Level  |       | 1376        | 0             | 1376         |
| Upper Level |       | 962         | 0             | 962          |
| Lower Level |       | 977         | 0             | 977          |
| Garage      |       | 0           | 397           | 397          |
|             | Total | 3315        | 307           | 3712         |

Shown length and width dimensions are approximate. Area sq.ft. is representative of the on-site measurements. (1" accuracy)

|             |       | Fin. Sq.Ft. | UnFin. Sq.Ft. | Total Sq.Ft. |
|-------------|-------|-------------|---------------|--------------|
| Main Level  |       | 1376        | 0             | 1376         |
| Upper Level |       | 962         | 0             | 962          |
| Lower Level |       | 977         | 0             | 977          |
| Garage      |       | 0           | 397           | 397          |
|             | Total | 3315        | 397           | 3712         |

Shown length and width dimensions are approximate. Area sq.ft. is representative of the on-site measurements. (1" accuracy)

|             | Fin. Sq.Ft. | UnFin. Sq.Ft. | Total Sq.Ft. |
|-------------|-------------|---------------|--------------|
| Main Level  | 1376        | 0             | 1376         |
| Upper Level | 962         | 0             | 962          |
| Lower Level | 977         | 0             | 977          |
| Garage      | 0           | 397           | 397          |
| 7           | otal 3315   | 307           | 3712         |

Shown length and width dimensions are approximate. Area sq.ft. is representative of the on-site measurements. (1" accuracy)