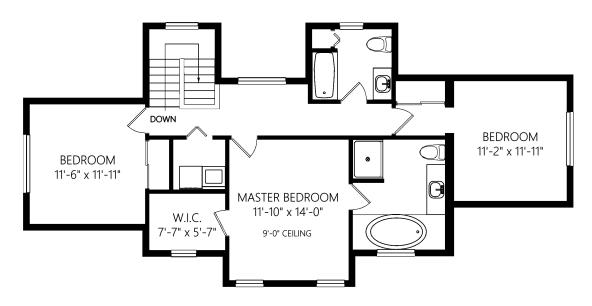

|             |       | Fin. Sq.Ft. | UnFin. Sq.Ft. | Total Sq.Ft. |
|-------------|-------|-------------|---------------|--------------|
| Main Level  |       | 1376        | 0             | 1376         |
| Upper Level |       | 962         | 0             | 962          |
| Lower Level |       | 977         | 0             | 977          |
| Garage      |       | 0           | 397           | 397          |
|             | Total | 3315        | 307           | 3712         |

Shown length and width dimensions are approximate. Area sq.ft. is representative of the on-site measurements. (1" accuracy)

|             |       | Fin. Sq.Ft. | UnFin. Sq.Ft. | Total Sq.Ft. |
|-------------|-------|-------------|---------------|--------------|
| Main Level  |       | 1376        | 0             | 1376         |
| Upper Level |       | 962         | 0             | 962          |
| Lower Level |       | 977         | 0             | 977          |
| Garage      |       | 0           | 397           | 397          |
|             | Total | 3315        | 397           | 3712         |

Shown length and width dimensions are approximate. Area sq.ft. is representative of the on-site measurements. (1" accuracy)

|             | Fin. Sq.Ft. | UnFin. Sq.Ft. | Total Sq.Ft. |
|-------------|-------------|---------------|--------------|
| Main Level  | 1376        | 0             | 1376         |
| Upper Level | 962         | 0             | 962          |
| Lower Level | 977         | 0             | 977          |
| Garage      | 0           | 397           | 397          |
| 7           | otal 3315   | 307           | 3712         |

Shown length and width dimensions are approximate. Area sq.ft. is representative of the on-site measurements. (1" accuracy)